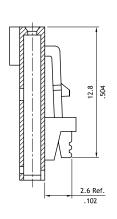

## Construction

- O Insulation: Glass filled polyester UL 94V-0, Color Black
- O Terminal: Tin plated Phosphor Bronze
- © Engineering No's: Cl33/7066 Series

**N**:E159616

| Circuits | Dimension    |             |
|----------|--------------|-------------|
|          | А            | В           |
| 2        | 2.54(.100)   | 5.2(.205)   |
| 3        | 5.08(.200)   | 7.7(.303)   |
| 4        | 7.62(.300)   | 10.3(.406)  |
| 5        | 10.16(.400)  | 12.8(.504)  |
| 6        | 12.70(.500)  | 15.2(.598)  |
| 7        | 15.24(.600)  | 17.9(.705)  |
| 8        | 17.78(.700)  | 20.4(.803)  |
| 9        | 20.32(.800)  | 23.0(.906)  |
| 10       | 22.86(.900)  | 25.5(1.004) |
| 11       | 25.40(1.000) | 28.0(1.102) |
| 12       | 27.94(1.100) | 30.6(1.205) |
| 13       | 30.48(1.200) | 33.0(1.303) |