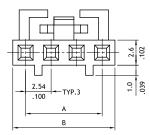

## Construction

- O Insulation: Glass filled polyester UL 94V-0, Color Black
- O Terminal: Tin plated Phosphor Bronze
- © Engineering No's: Cl33/7066 Series

**N**:E159616

| Circuits | Dimension    |             |
|----------|--------------|-------------|
|          | А            | В           |
| 2        | 2.54(.100)   | 5.2(.205)   |
| 3        | 5.08(.200)   | 7.7(.303)   |
| 4        | 7.62(.300)   | 10.3(.406)  |
| 5        | 10.16(.400)  | 12.8(.504)  |
| 6        | 12.70(.500)  | 15.2(.598)  |
| 7        | 15.24(.600)  | 17.9(.705)  |
| 8        | 17.78(.700)  | 20.4(.803)  |
| 9        | 20.32(.800)  | 23.0(.906)  |
| 10       | 22.86(.900)  | 25.5(1.004) |
| 11       | 25.40(1.000) | 28.0(1.102) |
| 12       | 27.94(1.100) | 30.6(1.205) |
| 13       | 30.48(1.200) | 33.0(1.303) |