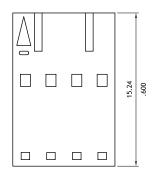

## Construction

- O Insulation: Glass filled polyester UL 94V-0, Color Black
- O Terminal: Tin plated Phosphor Bronze
- © Engineering No's: Cl33/7066 Series

**N**:E159616

| Circuits | Dimension    |             |
|----------|--------------|-------------|
|          | А            | В           |
| 2        | 2.54(.100)   | 5.2(.205)   |
| 3        | 5.08(.200)   | 7.7(.303)   |
| 4        | 7.62(.300)   | 10.3(.406)  |
| 5        | 10.16(.400)  | 12.8(.504)  |
| 6        | 12.70(.500)  | 15.2(.598)  |
| 7        | 15.24(.600)  | 17.9(.705)  |
| 8        | 17.78(.700)  | 20.4(.803)  |
| 9        | 20.32(.800)  | 23.0(.906)  |
| 10       | 22.86(.900)  | 25.5(1.004) |
| 11       | 25.40(1.000) | 28.0(1.102) |
| 12       | 27.94(1.100) | 30.6(1.205) |
| 13       | 30.48(1.200) | 33.0(1.303) |

P/N:PB14\*\*S0R10

P/N:PB14\*\*S0010