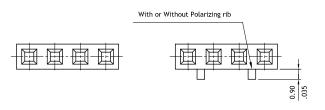

## **Ordering Code**

PB14

13

S00

- Series No.
- 2 No. of Circuits: 02 to 13

Type:

S00= With locking ribs and latch housing

SOR= With locking ribs housing

SNR= Without locking rib and latch housing

**4** Other options:

10= Color Black (Standard)